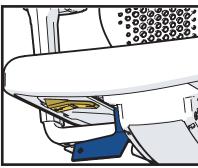

### SEAT DEPTH

The adjustable seat depth can adapt to the user enabling them to achieve optimum support for their thighs.

In order to achieve a great posture, the adjustable seat height can adapt to the user.

### SYNCRO RELAX AUTOMATIC (BACKREST CP LEVER)

The backrest counter-pressure automatically adjusts to the body weight in any seating position. The backrest tilt angle can be locked in the forward-most position, with a seat depth adjustment and a standard integrated seat tilt for utmost comfort.