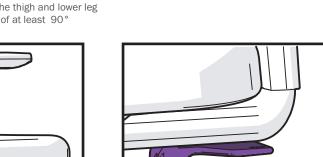

For optimal posture, the thigh and lower leg should form an angle of at least 90°