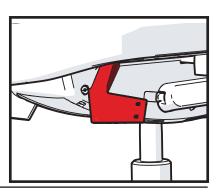

### SYNCRO RELAX AUTOMATIC (BACKREST CP LEVER)

The backrest counter-pressure automatically adjusts to the body weight in any seating position. The backrest tilt angle can be locked in the forward-most position, with a seat depth adjustment and a standard integrated seat tilt for utmost comfort.