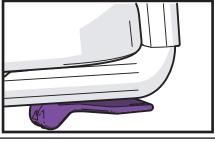

For optimal posture, the thigh and lower leg should form an angle of at least 90°