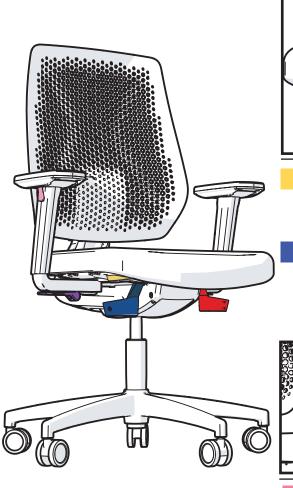

# **SPEED-0**

This environmentally friendly model boasts a range of ergonomic features, including a synchronized automatic weight feature and an individual look, and can be assembled quickly with minimal tools upon delivery at the intended place of use. The materials used are easy to sort for recycling and are 99% recyclable. There is also an eye catching plastic shell that can be combined with different mesh colors.

### SEAT DEPTH

The adjustable seat depth can adapt to the user enabling them to achieve optimum support for their thighs.

In order to achieve a great posture, the adjustable seat height can adapt to the user.

# ADJUSTABLE ARMS (HEIGHT)

The arms are height adjustable up to 4 in. With the easy button release and lock system, the user is able to set the arms to their preferred height. The armrests are at the correct height when the elbows are resting on the arms and the shoulder and neck muscles are relaxed.

## ADJUSTABLE ARMS (DEPTH)

The arm depth lever is ergonomically positioned beneath the arm enabling the user to extend the arm to the desired angle and depth.

### SYNCRO RELAX AUTOMATIC (BACKREST CP LEVER)

The backrest counter-pressure automatically adjusts to the body weight in any seating position. The backrest tilt angle can be locked in the forward-most position, with a seat depth adjustment and a standard integrated seat tilt for utmost comfort.

### ADJUSTABLE BACKREST

The vertical position of its lumbar curve on the backrest can be positioned to fit the small of your back. This adjustment enables you to achieve optimum back posture and support.